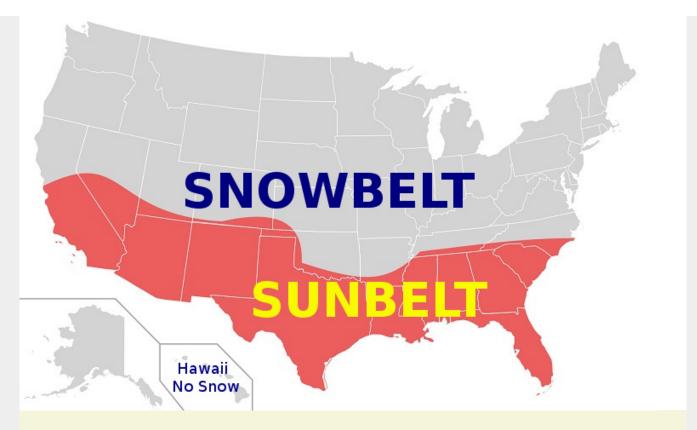

Since mid-March, I've done a lot of searching different areas of the sunbelt states to find land in a temperate climate with no snow and a high energy vortex - which has always been the mastermind plan. In my last newsletter, I went over some of the reasons for eliminating several of these states, so I won't go over it again in this newsletter.

# The Advantages of Texas

- 1. The cost of living is a lot cheaper than living in many parts of the U.S.
- 2. There is no state income tax that you have to pay.
- 3. It does not snow in the lower two-thirds of the state, roughly below Interstate 20.
- 4. The weather is sunny and warm most of the year (temperate climate). It's got its hot and humid days, and so does California and most of the U.S. in the summer.
- 5. The Texas Gulf Coast has roughly 380 miles of beaches. Brenda and I will be zeroing in on land that is close to the ocean, or within a reasonable distance.
- 6. Square footage for rental units are larger, and the rent is less expensive, so you get more for your dollar.
- 7. The cost of buying a house (and land) is cheaper, yet can be just as luxurious.
- 8. Sales tax is about the same as in California. Texas imposes a 6.25 percent state sales and use tax on all retail sales, leases and rentals of most goods, as well as taxable servcies. Local taxing juridistics (cities, counties, etc.) can also impose up to 2 percent slaes and use tax for a maximum combined rate of 8.25 percent. California has state sales tax sof 6% and allows local governments to collect a local option slaes tax of up to 3.5% with an average 2.445%.
- 9. Texas is business-friendly, especially for women and military veterans. Since Brenda is a woman, and I am a veteran, we will be exploring how Texas can assist us in developing the Ascension Community.